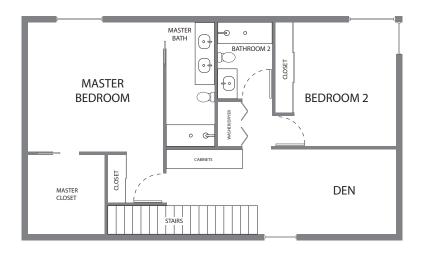

## 6 NORTH FLOORPLAN - UNIT 301 NORTH FLOORPLAN - UNIT 301



## 6 NORTH FLOORPLAN - UNIT 302 NORTH FLOORPLAN - UNIT 302



## 6 NORTH FLOORPLAN - UNIT 201 NORTH FLOORPLAN - UNIT 201



## 6 NORTH FLOORPLAN - UNIT 202 NORTH FLOORPLAN - UNIT 202



## 6 NORTH FLOORPLAN - UNIT 401 NORTH FLOORPLAN - UNIT 401





## 6 NORTH FLOORPLAN - UNIT 402 NORTH FLOORPLAN - UNIT 402





# 6 NORTH

### FLOORPLAN - GARAGE



## FEATURES

#### EXTERIOR ARCHITECTURAL FEATURES

- Contemporary Architecture
- Upgraded Designer Windows
- Modern Lighting Fixtures
- Decorative Wrought Iron, Railings And Gates
- Expanisive Decks
- Silver Metallic Painted Front Doors
- Piano Key Windows
- Professionally Designed Drought Resistant Landscaping
- · Painted Rain Gutters And Downspouts

#### Interior Details

- 10' Ceiling Height
- Skylights \*
- Contemporary Doors With Chrome Hardware
- Contemporary Style Soft Close European
- Style Cabinetry With Adjustable Shelves
- Beautiful Calcatta Laza Quartz Countertops
  Large Windows And Sliders
- Large Windows Hnd Slider
  Contemporary Resolvered
- Contemporary Baseboard

#### Bathrooms

- Shower Wall Tile From Floor To Ceiling In Statuario p