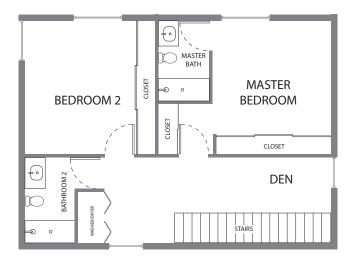

## 6 NORTH FLOORPLAN - UNIT 301 NORTH FLOORPLAN - UNIT 301



## 6 NORTH FLOORPLAN - UNIT 302 NORTH FLOORPLAN - UNIT 302



## 6 NORTH FLOORPLAN - UNIT 201 NORTH FLOORPLAN - UNIT 201



## 6 NORTH FLOORPLAN - UNIT 202 NORTH FLOORPLAN - UNIT 202



## 6 NORTH FLOORPLAN - UNIT 401 NORTH FLOORPLAN - UNIT 401





## 6 NORTH FLOORPLAN - UNIT 402 NORTH FLOORPLAN - UNIT 402





# 6 NORTH

### FLOORPLAN - GARAGE



## FEATURES

#### EXTERIOR ARCHITECTURAL FEATURES

- Contemporary Architecture
- Upgraded Designer Windows
- Modern Lighting Fixtures
- Decorative Wrought Iron, Railings And Gates
- Expanisive Decks
- Silver Metallic Painted Front Doors
- Piano Key Windows
- Professionally Designed Drought Resistant Landscaping
- · Painted Rain Gutters And Downspouts

#### Interior Details

- 10' Ceiling Height
- Skylights \*
- Contemporary Doors With Chrome Hardware
- Contemporary Style Soft Close European
- Style Cabinetry With Adjustable Shelves
- Beautiful Calcatta Laza Quartz Countertops
  Large Windows And Sliders
- Large Windows Hnd Slider
  Contemporary Resolvered
- Contemporary Baseboard

#### Ba