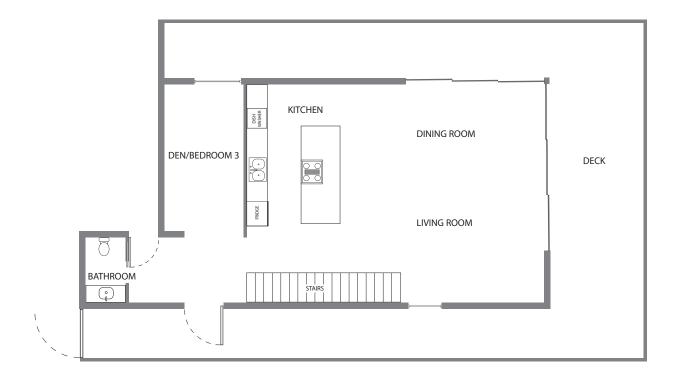

## 6 NORTH FLOORPLAN - UNIT 301 NORTH FLOORPLAN - UNIT 301



## 6 NORTH FLOORPLAN - UNIT 302 NORTH FLOORPLAN - UNIT 302



## 6 NORTH FLOORPLAN - UNIT 201 NORTH FLOORPLAN - UNIT 201



## 6 NORTH FLOORPLAN - UNIT 202 NORTH FLOORPLAN - UNIT 202



## 6 NORTH FLOORPLAN - UNIT 401 NORTH FLOORPLAN - UNIT 401





## 6 NORTH FLOORPLAN - UNIT 402 NORTH FLOORPLAN - UNIT 402





# 6 NORTH

### FLOORPLAN - GARAGE



## FEATURES

#### EXTERIOR ARCHITECTURAL FEATURES

- Contemporary Architecture
- Upgraded Designer Windows
- Modern Lighting Fixtures
- Decorative Wrought Iron, Railings And Gates
- Expanisive Decks
- Silver Metallic Painted Front Doors
- Piano Key Windows
- Professionally Designed Drought Resistant Landscaping
- · Painted Rain Gutters And Downspouts

#### Interior Details

- 10' Ceiling Height
- Skylights \*
- Contemporary Doors With Chrome Hardware
- Contemporary Style Soft Close European
- Style Cabinetry With Adjustable Shelves
- Beautiful Calcatta Laza Quartz Countertops
  Large Windows And Sliders
- Large Windows Hnd Slider
  Contemporary Resolvered
- Contemporary Baseboard

#### Bathrooms

- Shower Wall Tile From Floor To Ceiling In Statuario