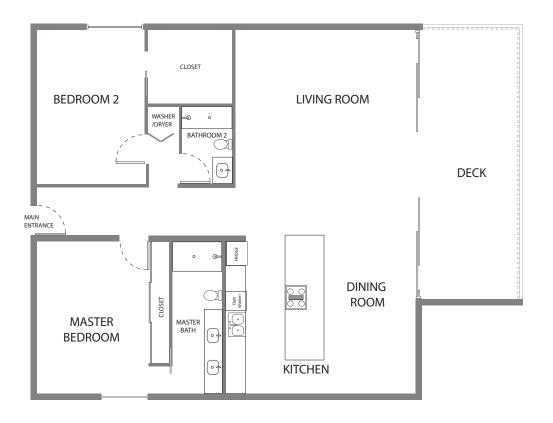

## 6 NORTH FLOORPLAN - UNIT 301 NORTH FLOORPLAN - UNIT 301



## 6 NORTH FLOORPLAN - UNIT 302 NORTH FLOORPLAN - UNIT 302



## 6 NORTH FLOORPLAN - UNIT 201 NORTH FLOORPLAN - UNIT 201



## 6 NORTH FLOORPLAN - UNIT 202 NORTH FLOORPLAN - UNIT 202



## 6 NORTH FLOORPLAN - UNIT 401 NORTH FLOORPLAN - UNIT 401





## 6 NORTH FLOORPLAN - UNIT 402 NORTH FLOORPLAN - UNIT 402





# 6 NORTH

### FLOORPLAN - GARAGE



## FEATURES

#### EXTERIOR ARCHITECTURAL FEATURES

- Contemporary Architecture
- Upgraded Designer Windows
- Modern Lighting Fixtures
- Decorative Wrought Iron, Railings And Gates
- Expanisive Decks
- Silver Metallic Painted Front Doors
- Piano Key Windows
- Professionally Designed Drought Resistant Landscaping
- · Painted Rain Gutters And Downspouts

#### Interior Details

- 10' Ceiling Height
- Skylights \*
- Contemporary Doors With Chrome Hardware
- Contemporary Style Soft Close European
- Style Cabinetry With Adjustable Shelves
- Beautiful Calcatta Laza Quartz Countertops
  Large Windows And Sliders
- Large Windows Hnd Sl