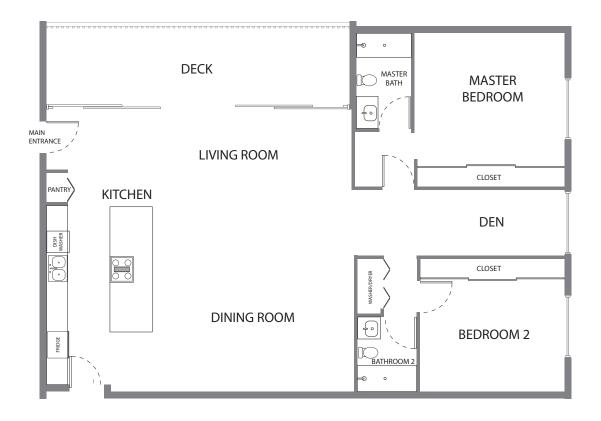

## 6 NORTH FLOORPLAN - UNIT 301 NORTH FLOORPLAN - UNIT 301



## 6 NORTH FLOORPLAN - UNIT 302 NORTH FLOORPLAN - UNIT 302



## 6 NORTH FLOORPLAN - UNIT 201 NORTH FLOORPLAN - UNIT 201



## 6 NORTH FLOORPLAN - UNIT 202 NORTH FLOORPLAN - UNIT 202



## 6 NORTH FLOORPLAN - UNIT 401 NORTH FLOORPLAN - UNIT 401





## 6 NORTH FLOORPLAN - UNIT 402 NORTH FLOORPLAN - UNIT 402





# 6 NORTH

### FLOORPLAN - GARAGE



## FEATURES

#### EXTERIOR ARCHITECTURAL FEATURES

- Contemporary Architecture
- Upgraded Designer Windows
- Modern Lighting Fixtures
- Decorative Wrought Iron, Railings And Gates
- Expanisive Decks
- Silver Metallic Painted Front Doors
- Piano Key Windows
- Professionally Designed Drought Resistant Landscaping
- · Painted Rain Gutters And Downspouts

#### Interior Details

- 10' Ceiling Height
- Skylights \*
- Contemporary Doors With Chrome Hardware
- Contemporary Style Soft Close European
- Style Cabin