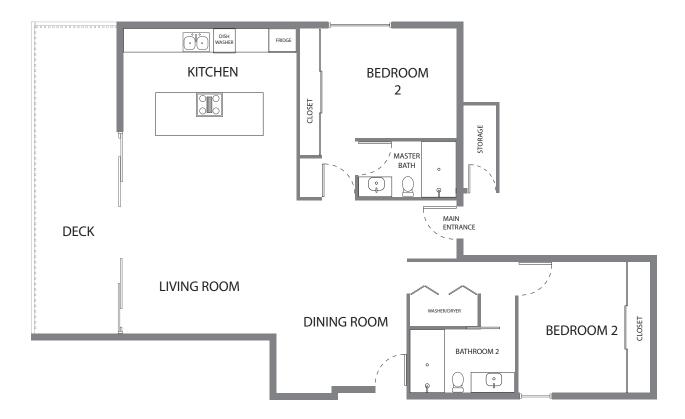

## 6 NORTH FLOORPLAN - UNIT 301 NORTH FLOORPLAN - UNIT 301



## 6 NORTH FLOORPLAN - UNIT 302 NORTH FLOORPLAN - UNIT 302



## 6 NORTH FLOORPLAN - UNIT 201 NORTH FLOORPLAN - UNIT 201



## 6 NORTH FLOORPLAN - UNIT 202 NORTH FLOORPLAN - UNIT 202



## 6 NORTH FLOORPLAN - UNIT 401 NORTH FLOORPLAN - UNIT 401





## 6 NORTH FLOORPLAN - UNIT 402 NORTH FLOORPLAN - UNIT 402





# 6 NORTH

### FLOORPLAN - GARAGE



## FEATURES

#### EXTERIOR ARCHITECTURAL FEATURES

- Contemporary Architecture
- Upgraded Designer Windows
- Modern Lighting Fixtures
- Decorative Wrought Iron, Railings And Gates
- Expanisive Decks
- Silver Metallic Painted Front Doors
- Piano Key Windows
- Professionally Designed Drought Resistant Landscaping
- · Painted Rain Gutters And Downspouts

#### Interior Details

- 10' Ceiling Height
- Skylights \*
- Contemporary Doors With Chrome H