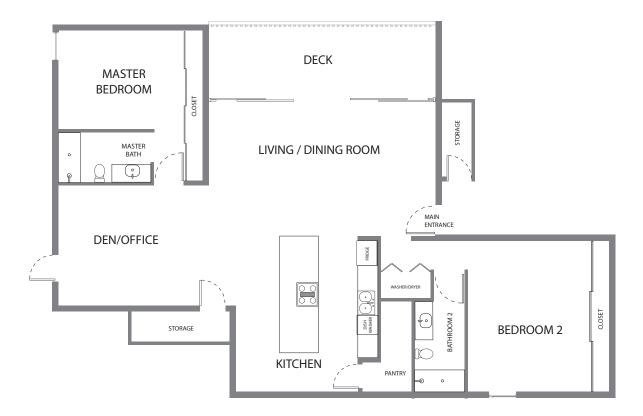

## 6 NORTH FLOORPLAN - UNIT 301 NORTH FLOORPLAN - UNIT 301



## 6 NORTH FLOORPLAN - UNIT 302 NORTH FLOORPLAN - UNIT 302



## 6 NORTH FLOORPLAN - UNIT 201 NORTH FLOORPLAN - UNIT 201



## 6 NORTH FLOORPLAN - UNIT 202 NORTH FLOORPLAN - UNIT 202



## 6 NORTH FLOORPLAN - UNIT 401 NORTH FLOORPLAN - UNIT 401





## 6 NORTH FLOORPLAN - UNIT 402 NORTH FLOORPLAN - UNIT 402





# 6 NORTH

### FLOORPLAN - GARAGE



## FEATURES

#### EXTERIOR ARCHITECTURAL FEATURES

- Contemporary Architecture
- Upgraded Designer Windows
- Modern Lighting Fixtures
- Decorative Wrought Iron, Railings And Gates
- Expanisive Decks
- Silver Metallic Painted Front Doors
- Piano Key Windows
- Professionally Designed Drought Resistant Landscaping
- · Painted Rain Gutters And Downspouts

#### Interior Details

- 10' Ceiling Height
- Skylights \*
- Contemporary Doors With Chrome Hardware
- Contemporary Style Soft Close European
- Style Cabinetry With Adjustable Shelves
- Beautiful Calcatta Laza Quartz