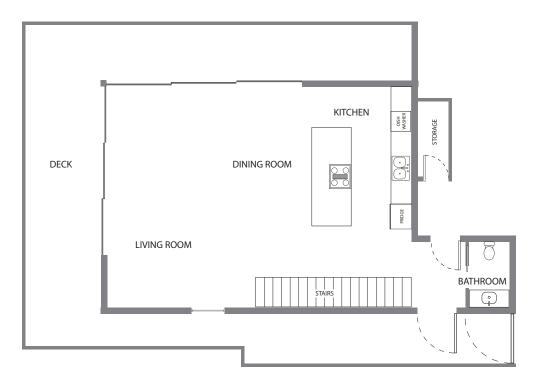

## 6 NORTH FLOORPLAN - UNIT 301 NORTH FLOORPLAN - UNIT 301



## 6 NORTH FLOORPLAN - UNIT 302 NORTH FLOORPLAN - UNIT 302



## 6 NORTH FLOORPLAN - UNIT 201 NORTH FLOORPLAN - UNIT 201



## 6 NORTH FLOORPLAN - UNIT 202 NORTH FLOORPLAN - UNIT 202



## 6 NORTH FLOORPLAN - UNIT 401 NORTH FLOORPLAN - UNIT 401





## 6 NORTH FLOORPLAN - UNIT 402 NORTH FLOORPLAN - UNIT 402





# 6 NORTH

### FLOORPLAN - GARAGE



## FEATURES

#### EXTERIOR ARCHITECTURAL FEATURES

- Contemporary Architecture
- Upgraded Designer Windows
- Modern Lighting Fixtures
- Decorative Wrought Iron, Railings And Gates
- Expanisive Decks
- Silver Metallic Painted Front Doors
- Piano Key Windows
- Professionally Designed Drought Resistant Landscaping
- · Painted Rain Gutters And Downspouts

#### Interior Details

- 10' Ceiling Height
- Skylights \*
- Contemporary Doors With Chrome Hardware
- Contemporary Style Soft Close European
- Style Cabinetry With Adjustable Shelves
- Beautiful Calcatta Laza Quartz Countertops
  Large Windows And Sliders
- Large Windows Hnd Slider
  Contemporary Resolvered
- Contemporary Baseboard

####