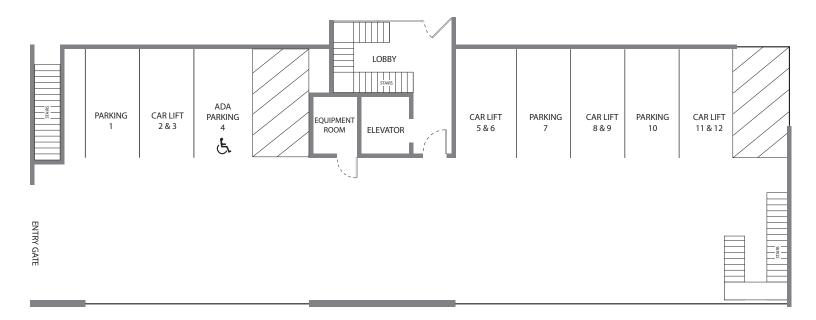

## 6 NORTH FLOORPLAN - UNIT 301 NORTH FLOORPLAN - UNIT 301



## 6 NORTH FLOORPLAN - UNIT 302 NORTH FLOORPLAN - UNIT 302



## 6 NORTH FLOORPLAN - UNIT 201 NORTH FLOORPLAN - UNIT 201



## 6 NORTH FLOORPLAN - UNIT 202 NORTH FLOORPLAN - UNIT 202



## 6 NORTH FLOORPLAN - UNIT 401 NORTH FLOORPLAN - UNIT 401





## 6 NORTH FLOORPLAN - UNIT 402 NORTH FLOORPLAN - UNIT 402





# 6 NORTH

### FLOORPLAN - GARAGE



## FEATURES

#### EXTERIOR ARCHITECTURAL FEATURES

- Contemporary Architecture
- Upgraded Designer Windows
- Modern Lighting Fixtures
- Decorative Wrought Iron, Railings And Gates
- Expanisive Decks
- Silver Metallic Painted Front Doors
- Piano Key Windows
- Professionally Designed Drought Resistant Landscaping
- · Painted Rain Gutters And Downspouts

#### Interior Details

- 10' Ceiling Height
- Skylights \*
- Contemporary Doors With Chrome Hardware
- Contemporary Style Soft Close European
- Style Cabinetry With Adjustable Shelves
- Beautiful Calcatta Laza Quartz Countertops
  Large Windows And Sliders
- Large Windows Hnd Slider
  Contemporary Resolvered
- Contemporary Baseboard

#### Bathrooms

- Shower Wall Tile From Floor To Ceiling In Statuario porcelain
- Kohler "Wellworth" Commode